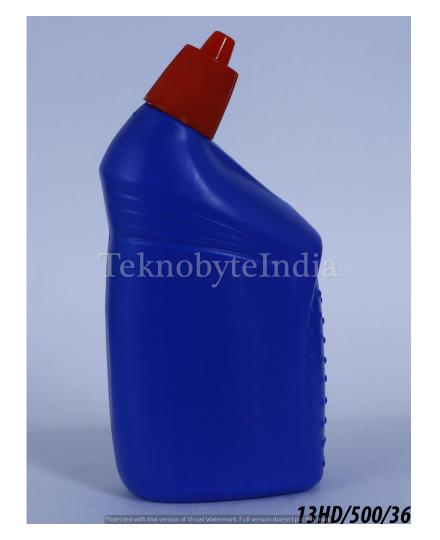

00ML

WEIGHT = 25.5GM

#### KEOKARPIN 500

VOLUME = 500ML

WEIGHT = 32GM





### HOLLY RIB

TYPE = BOTTLE

VOLUME = 500 ML

WEIGHT = 28 GM

#### MANDORE 500

VOLUME = 500ML

WEIGHT = 40GM





### ROSE PHARMA 500

VOLUME = 500ML

WEIGHT = 28GM

# LILY 500

TYPE = BOTTLE

VOLUME = 500ML

WEIGHT = 46GM

NECK SIZE = 46MM

VARIANT = 1000ML





#### HOLY ROUND BOTTLE

TYPE = BOTTLE

VOLUME = 525ML

WEIGHT = 28GM

### ALOE 500

VOLUME = 530ML

WEIGHT = 25.5 GM





#### GLASS CLEANER

TYPE = BOTTLE

VOLUME = 550ML

WEIGHT = 38GM

#### HAYAT RING O RING

VOLUME = 555ML

WEIGHT = 25.5GM





#### HAYAT SHIP

VOLUME = 555ML

WEIGHT = 25.5 GM

VOL = 500 ML (HDPE)



# HD CUTE JAR 500

TYPE = JAR

VOLUME = 500ML

WEIGHT = 26 GM

#### HD CUTE BT 500

TYPE = BOTTLE

VOLUME = 500ML

WEIGHT = 26 GM





#### HD T CLEANER 500

TYPE = BOTTLE

VOLUME = 500ML

WEIGHT = 36GM

#### HD EXCEL 500

TYPE = BOTTLE

VOLUME = 500 ML

WEIGHT = 38 GM





### MANDORE 500

TYPE = JAR

VOLUME = 500 ML

WEIGHT = 40 GM

# TEKNOBYTE INDIA (PVT) LTD.

JITENDER KUMAR AGGARWAL (+91)9999799800