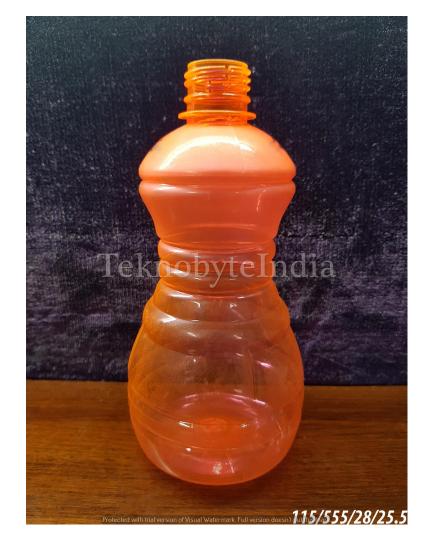

SIZE = 28MM

VOLUME = 500 ML

WEIGHT = 16.5 GM





# SACH 500

NECK SIZE = 83MM

VOLUME = 500ML

WEIGHT = 40GM

#### HIMACHAL 500

VOLUME = 500ML

WEIGHT = 25.5GM





### SACH 500

TYPE = BOTTLE

VOLUME = 500ML

WEIGHT = 25.5GM

#### KEOKARPIN 500

VOLUME = 500ML

WEIGHT = 32GM





### HOLLY RIB

TYPE = BOTTLE

VOLUME = 500 ML

WEIGHT = 28 GM

#### MANDORE 500

VOLUME = 500ML

WEIGHT = 40GM





### ROSE PHARMA 500

VOLUME = 500ML

WEIGHT = 28GM

# LILY 500

TYPE = BOTTLE

VOLUME = 500ML

WEIGHT = 46GM

NECK SIZE = 46MM

VARIANT = 1000ML





#### HOLY ROUND BOTTLE

TYPE = BOTTLE

VOLUME = 525ML

WEIGHT = 28GM

### ALOE 500

VOLUME = 530ML

WEIGHT = 25.5 GM





#### GLASS CLEANER

TYPE = BOTTLE

VOLUME = 550ML

WEIGHT = 38GM

#### HAYAT RING O RING

VOLUME = 555ML

WEIGHT = 25.5GM





#### HAYAT SHIP

VOLUME = 555ML

WEIGHT = 25.5 GM

VOL = 500 ML (HDPE)



# HD CUTE JAR 500

TYPE = JAR

VOLUME = 500ML

WEIGHT = 26 GM

#### HD CUTE BT 500

TYPE = BOTTLE

VOLUME = 500ML

WEIGHT = 26 GM





#### HD T CLEANER 500

TYPE = BOTTLE

VOLUME = 500ML

WEIGHT = 36GM

#### HD EXCEL 500

TYPE = BOTTLE

VOLUME = 500 ML

WEIGHT = 38 GM





### MANDORE 500

TYPE = JAR

VOLUME = 500 ML

WEIGHT = 40 GM

# TEKNOBYTE INDIA (PVT) LTD.

JITENDER KUMAR AGGARWAL (+91)9999799800