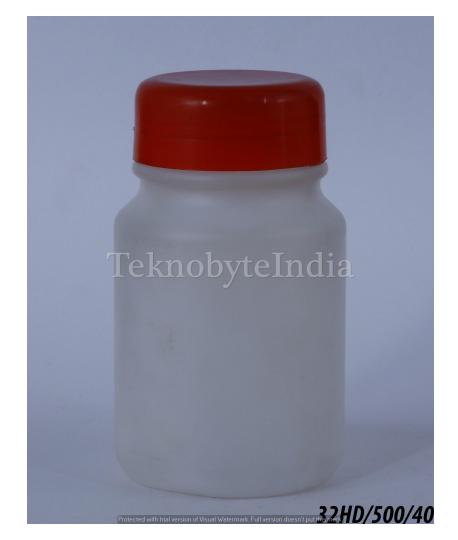

#### MANDORE 500

VOLUME = 500ML

WEIGHT = 40GM





### ROSE PHARMA 500

VOLUME = 500ML

WEIGHT = 28GM

# LILY 500

TYPE = BOTTLE

VOLUME = 500ML

WEIGHT = 46GM

NECK SIZE = 46MM

VARIANT = 1000ML





#### HOLY ROUND BOTTLE

TYPE = BOTTLE

VOLUME = 525ML

WEIGHT = 28GM

### ALOE 500

VOLUME = 530ML

WEIGHT = 25.5 GM





#### GLASS CLEANER

TYPE = BOTTLE

VOLUME = 550ML

WEIGHT = 38GM

#### HAYAT RING O RING

VOLUME = 555ML

WEIGHT = 25.5GM





#### HAYAT SHIP

VOLUME = 555ML

WEIGHT = 25.5 GM

VOL = 500 ML (HDPE)



# HD CUTE JAR 500

TYPE = JAR

VOLUME = 500ML

WEIGHT = 26 GM

#### HD CUTE BT 500

TYPE = BOTTLE

VOLUME = 500ML

WEIGHT = 26 GM





#### HD T CLEANER 500

TYPE = BOTTLE

VOLUME = 500ML

WEIGHT = 36GM

#### HD EXCEL 500

TYPE = BOTTLE

VOLUME = 500 ML

WEIGHT = 38 GM





### MANDORE 500

TYPE = JAR

VOLUME = 500 ML

WEIGHT = 40 GM

# TEKNOBYTE INDIA (PVT) LTD.

JITENDER KUMAR AGGARWAL (+91)9999799800