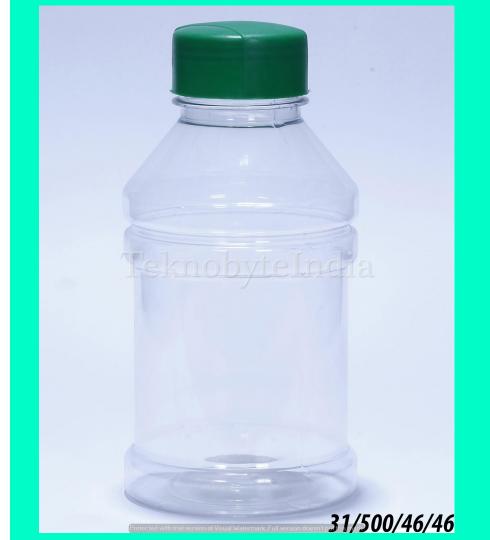

# LILY 500

TYPE = BOTTLE

VOLUME = 500ML

WEIGHT = 46GM

NECK SIZE = 46MM

VARIANT = 1000ML