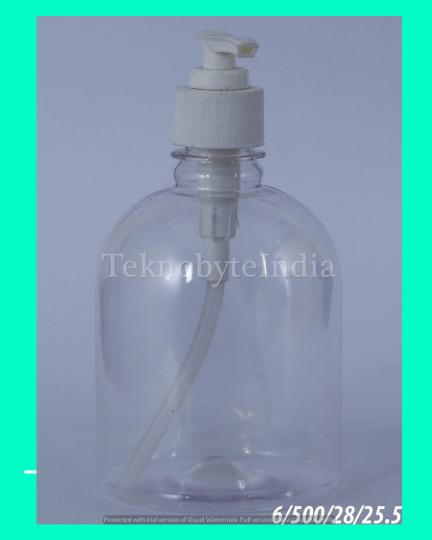

# TEKNOBYTE INDIA (PVT) LTD.

JITENDER KUMAR AGGARWAL (+91)9999799800

#### ABOUT OUR COMPANY

WHAT WE BELIEVE IS QUALITY. WHAT WE DELIVER IS QUALITY.



TEKNO MEANS TRUST AND CONFIDENCE

VOL. = 365,400,500,52 5,530,550,555 ML (PET)

#### HONEY 365

TYPE = JAR

NECK SIZE = 63MM

WEIGHT = 34 GM

VOLUME = 365 ML





# SAM 400

NECK SIZE = 73MM

WEIGHT = 35GM

VOLUME = 400 ML

#### CHAKRAPANI

NECK SIZE = 73MM

WEIGHT = 25

VOLUME = 400ML

TYPE = JAR





## MYSTAIR

NECK SIZE = 28 MM

WEIGHT = 22.5 GM

VOLUME = 400 ML

#### CHAND 500

NECK SIZE = 28 MM

WEIGHT = 25.5 GM

VOLUME = 500ML





### LOTUS 500

NECK SIZE = 28 MM

WEIGHT = 16.5 GM

VOLUME = 500 ML

### ALMOND 500

NECK SIZE = 28MM

WEIGHT = 38GM

VOLUME = 500ML





### SRIKANT 500

NECK SIZE = 28MM

WEIGHT = 25.5GM

VOLUME = 500ML

#### FORTUNE 500

NECK SIZE = 28MM

VOLUME = 500 ML

WEIGHT = 16.5 GM





# SACH 500

NECK SIZE = 83MM

VOLUME = 500ML

WEIGHT = 40GM

#### HIMACHAL 500

VOLUME = 500ML

WEIGHT = 25.5GM





### SACH 500

TYPE = BOTTLE

VOLUME = 500ML

WEIGHT = 25.5GM

#### KEOKARPIN 500

VOLUME = 500ML

WEIGHT = 32GM





### HOLLY RIB

TYPE = BOTTLE

VOLUME = 500 ML

WEIGHT = 28 GM

#### MANDORE 500

VOLUME = 500ML

WEIGHT = 40GM





### ROSE PHARMA 500

VOLUME = 500ML

WEIGHT = 28GM

# LILY 500

TYPE = BOTTLE

VOLUME = 500ML

WEIGHT = 46GM

NECK SIZE = 46MM

VARIANT = 1000ML





#### HOLY ROUND