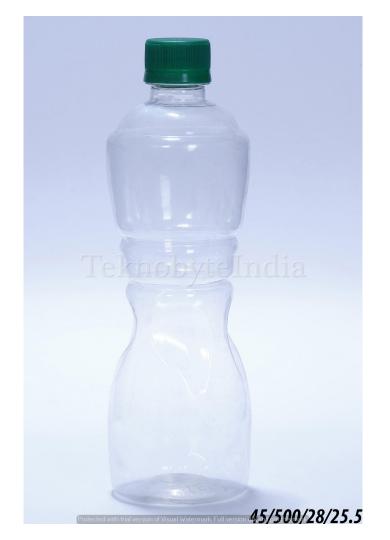

= 365,400,500,52 5,530,550,555 ML (PET)

#### HONEY 365

TYPE = JAR

NECK SIZE = 63MM

WEIGHT = 34 GM

VOLUME = 365 ML





# SAM 400

NECK SIZE = 73MM

WEIGHT = 35GM

VOLUME = 400 ML

#### CHAKRAPANI

NECK SIZE = 73MM

WEIGHT = 25

VOLUME = 400ML

TYPE = JAR





## MYSTAIR

NECK SIZE = 28 MM

WEIGHT = 22.5 GM

VOLUME = 400 ML

#### CHAND 500

NECK SIZE = 28 MM

WEIGHT = 25.5 GM

VOLUME = 500ML





### LOTUS 500

NECK SIZE = 28 MM

WEIGHT = 16.5 GM

VOLUME = 500 ML

### ALMOND 500

NECK SIZE = 28MM

WEIGHT = 38GM

VOLUME = 500ML





### SRIKANT 500

NECK SIZE = 28MM

WEIGHT = 25.5GM

VOLUME = 500ML

#### FORTUNE 500

NECK SIZE = 28MM

VOLUME = 500 ML

WEIGHT = 16.5 GM





# SACH 500

NECK SIZE = 83MM

VOLUME = 500ML

WEIGHT = 40GM

#### HIMACHAL 500

VOLUME = 500ML

WEIGHT = 25.5GM





### SACH 500

TYPE = BOTTLE

VOLUME = 500ML

WEIGHT = 25.5GM

#### KEOKARPIN 500

VOLUME = 500ML

WEIGHT = 32GM





### HOLLY RIB

TYPE = BOTTLE

VOLUME = 500 ML

WEIGHT = 28 GM

#### MANDORE 500

VOLUME = 500ML

WEIGHT = 40GM





### ROSE PHARMA 500

VOLUME = 500ML

WEIGHT = 28GM

# LILY 500

TYPE = BOTTLE

VOLUME = 500ML

WEIGHT = 46GM

NECK SIZE = 46MM

VARIANT = 1000ML





#### HOLY ROUND BOTTLE

TYPE = BOTTLE

VOLUME = 525ML

WEIGHT = 28GM

### ALOE 500

VOLUME = 530ML

WEIGHT = 25.5 GM





#### GLASS CLEANER

TYPE = BOTTLE

VOLUME = 550ML

WEIGHT = 38GM

#### HAYAT RING O RING

VOLUME = 555ML

WEIGHT = 25.5GM





#### HAYAT SHIP

VOLUME = 555ML

WEIGHT = 25.5 GM

VOL = 500 ML (HDPE)



# HD CUTE JAR 500

TYPE = JAR

VOLUME = 500ML

WEIGHT = 26 GM

#### HD CUTE BT 500

TYPE = B