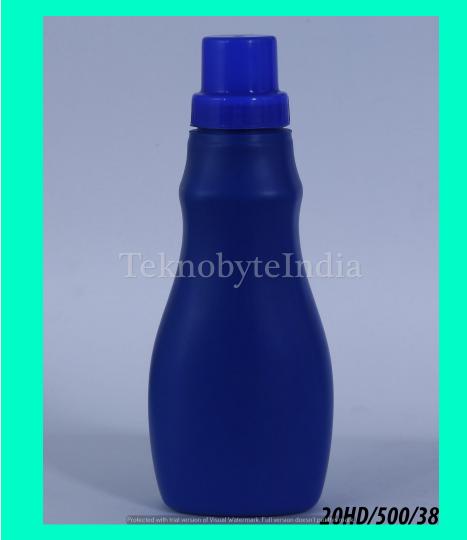

M

#### MANDORE 500

VOLUME = 500ML

WEIGHT = 40GM





### ROSE PHARMA 500

VOLUME = 500ML

WEIGHT = 28GM

# LILY 500

TYPE = BOTTLE

VOLUME = 500ML

WEIGHT = 46GM

NECK SIZE = 46MM

VARIANT = 1000ML





#### HOLY ROUND BOTTLE

TYPE = BOTTLE

VOLUME = 525ML

WEIGHT = 28GM

### ALOE 500

VOLUME = 530ML

WEIGHT = 25.5 GM





#### GLASS CLEANER

TYPE = BOTTLE

VOLUME = 550ML

WEIGHT = 38GM

#### HAYAT RING O RING

VOLUME = 555ML

WEIGHT = 25.5GM





#### HAYAT SHIP

VOLUME = 555ML

WEIGHT = 25.5 GM

VOL = 500 ML (HDPE)



# HD CUTE JAR 500

TYPE = JAR

VOLUME = 500ML

WEIGHT = 26 GM

#### HD CUTE BT 500

TYPE = BOTTLE

VOLUME = 500ML

WEIGHT = 26 GM





#### HD T CLEANER 500

TYPE = BOTTLE

VOLUME = 500ML

WEIGHT = 36GM

#### HD EXCEL 500

TYPE = BOTTLE

VOLUME = 500 ML

WEIGHT = 38 GM





### MANDORE 500

TYPE = JAR

VOLUME = 500 ML

WEIGHT = 40 GM

# TEKNOBYTE INDIA (PVT) LTD.

JITENDER KUMAR AGGARWAL (+91)9999799800