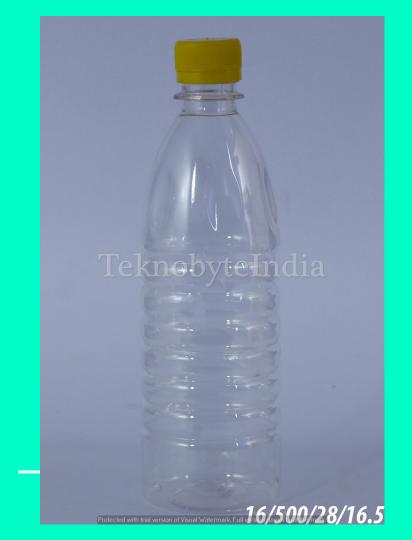

# ABOUT OUR COMPANY

WHAT WE BELIEVE IS QUALITY. WHAT WE DELIVER IS QUALITY.



TEKNO MEANS TRUST AND CONFIDENCE

VOL. = 365,400,500,52 5,530,550,555 ML (PET)

#### HONEY 365

TYPE = JAR

NECK SIZE = 63MM

WEIGHT = 34 GM

VOLUME = 365 ML





# SAM 400

NECK SIZE = 73MM

WEIGHT = 35GM

VOLUME = 400 ML

#### CHAKRAPANI

NECK SIZE = 73MM

WEIGHT = 25

VOLUME = 400ML

TYPE = JAR





## MYSTAIR

NECK SIZE = 28 MM

WEIGHT = 22.5 GM

VOLUME = 400 ML

#### CHAND 500

NECK SIZE = 28 MM

WEIGHT = 25.5 GM

VOLUME = 500ML





### LOTUS 500

NECK SIZE = 28 MM

WEIGHT = 16.5 GM

VOLUME = 500 ML

### ALMOND 500

NECK SIZE = 28MM

WEIGHT = 38GM

VOLUME = 500ML





### SRIKANT 500

NECK SIZE = 28MM

WEIGHT = 25.5GM

VOLUME = 500ML

#### FORTUNE 500

NECK SIZE = 28MM

VOLUME = 500 ML

WEIGHT = 16.5 GM





# SACH 500

NECK SIZE = 83MM

VOLUME = 500ML

WEIGHT = 40GM

#### HIMACHAL 500

VOLUME = 500ML

WEIGHT = 25.5GM





### SACH 500

TYPE = BOTTLE

VOLUME = 500ML

WEIGHT = 25.5GM

#### KEOKARPIN 500

VOLUME = 500ML

WEIGHT = 32GM





### HOLLY RIB

TYPE = BOTTLE

VOLUME = 500 ML

WEIGHT = 28 GM

#### MANDORE 500

VOLUME = 500ML

WEIGHT = 40GM





### ROSE PHARMA 500

VOLUME = 500ML

WEIGHT = 28GM

# LILY 500

TYPE = BOTTLE

VOLUME = 500ML

WEIGHT = 46GM

NECK SIZE = 46MM

VARIANT = 1000ML





#### HOLY ROUND BOTTLE

TYPE = BOTTLE

VOLUME = 525ML

WEIGHT = 28GM

### ALOE 500

VOLUME = 530ML

WEIGHT = 25.5 GM





#### GLASS CLEANER

TYPE = BOTTLE

VOLUME = 550ML

WEIGHT = 38GM

#### HAYAT RING O RING

VOLUME = 555ML

WEIGHT = 25.5GM





#### HAYAT SHIP

VOLUME = 555ML

WEIGHT = 25.5