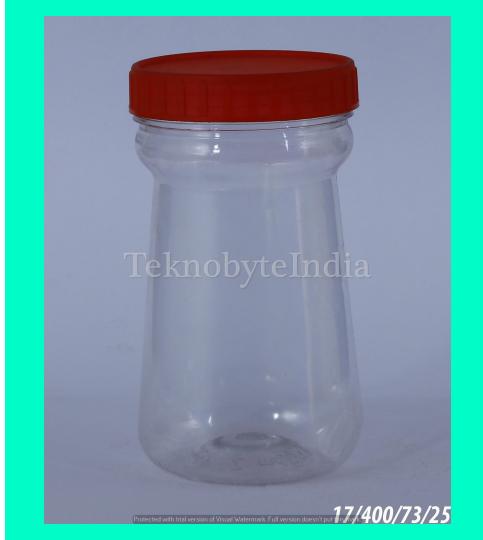

# TEKNOBYTE INDIA (PVT) LTD.

JITENDER KUMAR AGGARWAL (+91)9999799800

#### ABOUT OUR COMPANY

WHAT WE BELIEVE IS QUALITY. WHAT WE DELIVER IS QUALITY.



TEKNO MEANS TRUST AND CONFIDENCE

VOL. = 365,400,500,52 5,530,550,555 ML (PET)

#### HONEY 365

TYPE = JAR

NECK SIZE = 63MM

WEIGHT = 34 GM

VOLUME = 365 ML





# SAM 400

NECK SIZE = 73MM

WEIGHT = 35GM

VOLUME = 400 ML

#### CHAKRAPANI

NECK SIZE = 73MM

WEIGHT = 25

VOLUME = 400ML

TYPE = JAR





## MYSTAIR

NECK SIZE = 28 MM

WEIGHT = 22.5 GM

VOLUME = 400 ML

#### CHAND 500

NECK SIZE = 28 MM

WEIGHT = 25.5 GM

VOLUME = 500ML





### LOTUS 500

NECK SIZE = 28 MM

WEIGHT = 16.5 GM

VOLUME = 500 ML

### ALMOND 500

NECK SIZE = 28MM

WEIGHT = 38GM

VOLUME = 500ML





### SRIKANT 500

NECK SIZE = 28MM

WEIGHT = 25.5GM

VOLUME = 500ML

#### FORTUNE 500

NECK SIZE = 28MM

VOLUME = 500 ML

WEIGHT = 16.5 GM





# SACH 500

NECK SIZE = 83MM

VOLUME = 500ML

WEIGHT = 40GM

#### HIMACHAL 500

VOLUME = 500ML

WEIGHT = 25.5GM





### SACH 500

TYPE = BOTTLE

VOLUME = 500ML

WEIGHT = 25.5GM

#### KEOKARPIN 500

VOLUME = 500ML

WEIGHT = 32GM





### HOLLY RIB

TYPE = BOTTLE

VOLUME = 500 ML

WEIGHT = 28 GM

#### MANDORE 500

VOLUME = 500ML

WEIGHT = 40GM





### ROSE PHARMA 500

VOLUM