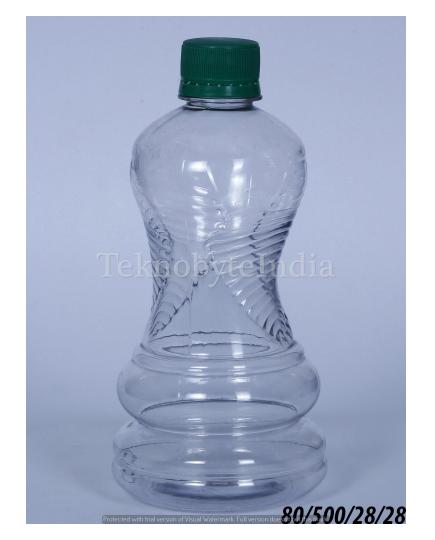

L





# SAM 400

NECK SIZE = 73MM

WEIGHT = 35GM

VOLUME = 400 ML

#### CHAKRAPANI

NECK SIZE = 73MM

WEIGHT = 25

VOLUME = 400ML

TYPE = JAR





## MYSTAIR

NECK SIZE = 28 MM

WEIGHT = 22.5 GM

VOLUME = 400 ML

#### CHAND 500

NECK SIZE = 28 MM

WEIGHT = 25.5 GM

VOLUME = 500ML





### LOTUS 500

NECK SIZE = 28 MM

WEIGHT = 16.5 GM

VOLUME = 500 ML

### ALMOND 500

NECK SIZE = 28MM

WEIGHT = 38GM

VOLUME = 500ML





### SRIKANT 500

NECK SIZE = 28MM

WEIGHT = 25.5GM

VOLUME = 500ML

#### FORTUNE 500

NECK SIZE = 28MM

VOLUME = 500 ML

WEIGHT = 16.5 GM





# SACH 500

NECK SIZE = 83MM

VOLUME = 500ML

WEIGHT = 40GM

#### HIMACHAL 500

VOLUME = 500ML

WEIGHT = 25.5GM





### SACH 500

TYPE = BOTTLE

VOLUME = 500ML

WEIGHT = 25.5GM

#### KEOKARPIN 500

VOLUME = 500ML

WEIGHT = 32GM





### HOLLY RIB

TYPE = BOTTLE

VOLUME = 500 ML

WEIGHT = 28 GM

#### MANDORE 500

VOLUME = 500ML

WEIGHT = 40GM





### ROSE PHARMA 500

VOLUME = 500ML

WEIGHT = 28GM

# LILY 500

TYPE = BOTTLE

VOLUME = 500ML

WEIGHT = 46GM

NECK SIZE = 46MM

VARIANT = 1000ML





#### HOLY ROUND BOTTLE

TYPE = BOTTLE

VOLUME = 525ML

WEIGHT = 28GM

### ALOE 500

VOLUME = 530ML

WEIGHT = 25.5 GM





#### GLASS CLEANER

TYPE = BOTTLE

VOLUME = 550ML

WEIGHT = 38GM

#### HAYAT RING O RING

VOLUME = 555ML

WEIGHT = 25.5GM





#### HAYAT SHIP

VOLUME = 555ML

WEIGHT = 25.5 GM

VOL = 500 ML (HDPE)



# HD CUTE JAR 500

TYPE = JAR

VOLUME = 500ML

WEIGHT = 26 GM

#### HD CUTE BT 500

TYPE = BOTTLE

VOLUME = 500ML

WEIGHT = 26 GM





#### HD T CLEANER 500

TYPE = BOTTLE

VOLUME = 500ML

WEIGHT = 36GM

####