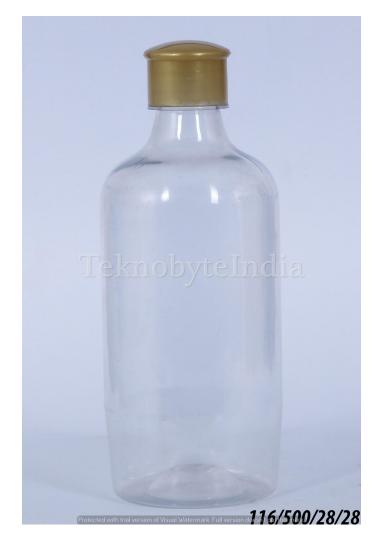

VOLUME = 400ML

TYPE = JAR





## MYSTAIR

NECK SIZE = 28 MM

WEIGHT = 22.5 GM

VOLUME = 400 ML

#### CHAND 500

NECK SIZE = 28 MM

WEIGHT = 25.5 GM

VOLUME = 500ML





### LOTUS 500

NECK SIZE = 28 MM

WEIGHT = 16.5 GM

VOLUME = 500 ML

### ALMOND 500

NECK SIZE = 28MM

WEIGHT = 38GM

VOLUME = 500ML





### SRIKANT 500

NECK SIZE = 28MM

WEIGHT = 25.5GM

VOLUME = 500ML

#### FORTUNE 500

NECK SIZE = 28MM

VOLUME = 500 ML

WEIGHT = 16.5 GM





# SACH 500

NECK SIZE = 83MM

VOLUME = 500ML

WEIGHT = 40GM

#### HIMACHAL 500

VOLUME = 500ML

WEIGHT = 25.5GM





### SACH 500

TYPE = BOTTLE

VOLUME = 500ML

WEIGHT = 25.5GM

#### KEOKARPIN 500

VOLUME = 500ML

WEIGHT = 32GM





### HOLLY RIB

TYPE = BOTTLE

VOLUME = 500 ML

WEIGHT = 28 GM

#### MANDORE 500

VOLUME = 500ML

WEIGHT = 40GM





### ROSE PHARMA 500

VOLUME = 500ML

WEIGHT = 28GM

# LILY 500

TYPE = BOTTLE

VOLUME = 500ML

WEIGHT = 46GM

NECK SIZE = 46MM

VARIANT = 1000ML





#### HOLY ROUND BOTTLE

TYPE = BOTTLE

VOLUME = 525ML

WEIGHT = 28GM

### ALOE 500

VOLUME = 530ML

WEIGHT = 25.5 GM





#### GLASS CLEANER

TYPE = BOTTLE

VOLUME = 550ML

WEIGHT = 38GM

#### HAYAT RING O RING

VOLUME = 555ML

WEIGHT = 25.5GM





#### HAYAT SHIP

VOLUME = 555ML

WEIGHT = 25.5 GM

VOL = 500 ML (HDPE)



# HD CUTE JAR 500

TYPE = JAR

VOLUME = 500ML

WEIGHT = 26 GM

#### HD CUTE BT 500

TYPE = BOTTLE

VOLUME = 500ML

WEIGHT = 26 GM





#### HD T CLEANER 500

TYPE = BOTTLE

VOLUME = 500ML

WEIGHT = 36GM

#### HD EXCEL 500

TYPE = BOTTLE

VOLUME = 500 ML

WEIGHT = 38 GM





### MANDORE 500

TYPE = JAR

VOLUME = 500 ML

WEIG