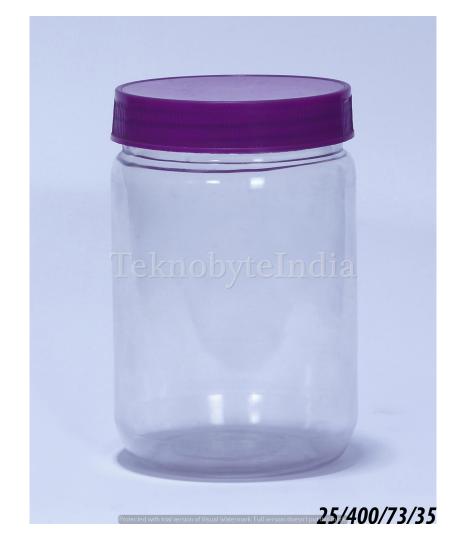

# TEKNOBYTE INDIA (PVT) LTD.

JITENDER KUMAR AGGARWAL (+91)9999799800

#### ABOUT OUR COMPANY

WHAT WE BELIEVE IS QUALITY. WHAT WE DELIVER IS QUALITY.



TEKNO MEANS TRUST AND CONFIDENCE

VOL. = 365,400,500,52 5,530,550,555 ML (PET)

#### HONEY 365

TYPE = JAR

NECK SIZE = 63MM

WEIGHT = 34 GM

VOLUME = 365 ML





# SAM 400

NECK SIZE = 73MM

WEIGHT = 35GM

VOLUME = 400 ML

#### CHAKRAPANI

NECK SIZE = 73MM

WEIGHT = 25

VOLUME = 400ML

TYPE = JAR





## MYSTAIR

NECK SIZE = 28 MM

WEIGHT = 22.5 GM

VOLUME = 400 ML

#### CHAND 500

NECK SIZE = 28 MM

WEIGHT = 25.5 GM

VOLUME = 500ML





### LOTUS 500

NECK SIZE = 28 MM

WEIGHT = 16.5 GM

VOLUME = 500 ML

### ALMOND 500

NECK SIZE = 28MM

WEIGHT = 38GM

VOLUME = 500ML





### SRIKANT 500

NECK SIZE = 28MM

WEIGHT = 25.5GM

VOLUME = 500ML

#### FORTUNE 500

NECK SIZE = 28MM

VOLUME = 500 ML

WEIGHT = 16.5 GM





# SACH 500

NECK SIZE = 83MM

VOLUME = 500ML

WEIGHT = 40GM

#### HIMACHAL 500

VOLUME = 500ML

WEIGHT = 25.5GM





### SACH 500

TYPE = BOTTLE

VOLUME = 500ML

WEIGHT = 25.5GM

#### KEOKARPIN 500

VOLUME = 500ML

WEIGHT = 32GM





###