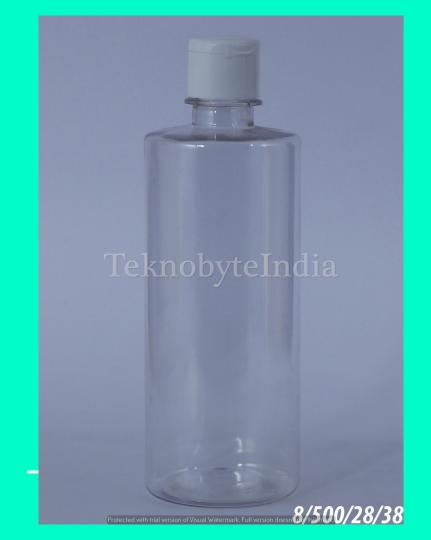

# TEKNOBYTE INDIA (PVT) LTD.

JITENDER KUMAR AGGARWAL (+91)9999799800

#### ABOUT OUR COMPANY

WHAT WE BELIEVE IS QUALITY. WHAT WE DELIVER IS QUALITY.



TEKNO MEANS TRUST AND CONFIDENCE

VOL. = 365,400,500,52 5,530,550,555 ML (PET)

#### HONEY 365

TYPE = JAR

NECK SIZE = 63MM

WEIGHT = 34 GM

VOLUME = 365 ML





# SAM 400

NECK SIZE = 73MM

WEIGHT = 35GM

VOLUME = 400 ML

#### CHAKRAPANI

NECK SIZE = 73MM

WEIGHT = 25

VOLUME = 400ML

TYPE = JAR





## MYSTAIR

NECK SIZE = 28 MM

WEIGHT = 22.5 GM

VOLUME = 400 ML

#### CHAND 500

NECK SIZE = 28 MM

WEIGHT = 25.5 GM

VOLUME = 500ML





### LOTUS 500

NECK SIZE = 28 MM

WEIGHT = 16.5 GM

VOLUME = 500 ML

### ALMOND 500

NECK SIZE = 28MM

WEIGHT = 38GM

VOLUME = 500ML





### SRIKANT 500

NECK SIZE = 28MM

WEIGHT = 25.5GM

VOLUME = 500ML

#### FORTUNE 500

NECK SIZE = 28MM

VOLUME = 500 ML

WEIGHT = 16.5 GM





# SACH 500

NECK SIZE = 83MM

VOLUME = 500ML

WEIGHT = 40GM

#### HIMACHAL 500

VOLUME = 500ML

WEIGHT = 25.5GM





### SACH 500

TYPE = BOTTLE

VOLUME = 500ML

WEIGHT = 25.5GM

#### KEOKARPIN 500

VOLUME = 500ML

WEIGHT = 32GM





### HOLLY RIB

TYPE = BOTTLE

VOLUME = 500 ML

WEIGHT = 28 GM

#### MANDORE 500

VOLUME = 500ML

WEIGHT = 40GM





### ROSE PHARMA 500

VOLUME = 500ML

WEIGHT = 28GM

# LILY 500

TYPE = BOTTLE

VOLUME = 500ML

WEIGHT = 46GM

NECK SIZE = 46MM

VARIANT = 1000ML





#### HOLY ROUND BOTTLE

TYPE = BOTTLE

VOLUME = 525ML

WEIGHT = 28GM

### ALOE 500

VOLUME = 530ML

WEIGHT = 25.5 GM





#### GLASS CLEANER

TYPE = BOTT