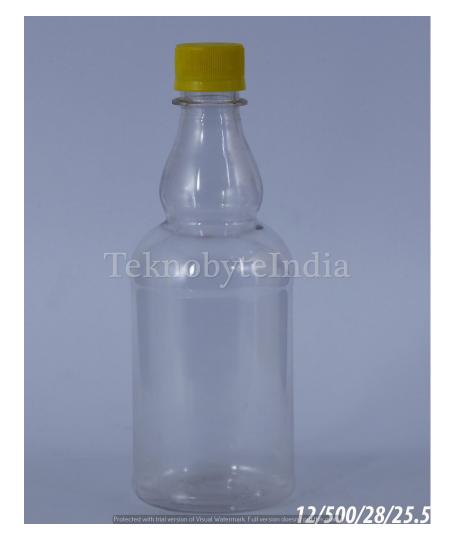

# TEKNOBYTE INDIA (PVT) LTD.

JITENDER KUMAR AGGARWAL (+91)9999799800

#### ABOUT OUR COMPANY

WHAT WE BELIEVE IS QUALITY. WHAT WE DELIVER IS QUALITY.



TEKNO MEANS TRUST AND CONFIDENCE

VOL. = 365,400,500,52 5,530,550,555 ML (PET)

#### HONEY 365

TYPE = JAR

NECK SIZE = 63MM

WEIGHT = 34 GM

VOLUME = 365 ML





# SAM 400

NECK SIZE = 73MM

WEIGHT = 35GM

VOLUME = 400 ML

#### CHAKRAPANI

NECK SIZE = 73MM

WEIGHT = 25

VOLUME = 400ML

TYPE = JAR





## MYSTAIR

NECK SIZE = 28 MM

WEIGHT = 22.5 GM

VOLUME = 400 ML

#### CHAND 500

NECK SIZE = 28 MM

WEIGHT = 25.5 GM

VOLUME = 500ML





### LOTUS 500

NECK SIZE = 28 MM

WEIGHT = 16.5 GM

VOLUME = 500 ML

### ALMOND 500

NECK SIZE = 28MM

WEIGHT = 38GM

VOLUME = 500ML





### SRIKANT 500

NECK SIZE = 28MM

WEIGHT = 25.5GM

VOLUME = 500ML

#### FORTUNE 500

NECK SIZE = 28MM

VOLUME = 500 ML

WEIGHT = 16.5 GM





# SACH 500

NECK SIZE = 83MM

VOLUME = 500ML

WEIGHT = 40GM

#### HIMACHAL 500

VOLUME = 500ML

WEIGHT = 25.5GM





### SACH 500

TYPE = BOTTLE

VOLUME = 500ML

WEIGHT = 25.5GM

#### KEOKARPIN 500

VOLUME = 500ML

WEIGHT = 32GM





### HOLLY RIB

TYPE = BOTTLE

VOLUME = 500 ML

WEIGHT = 28 GM

#### MANDORE 500

VOLUME = 500ML

WEIGHT = 40GM





### ROSE PHARMA 500

VOLUME = 500ML

WEIGHT = 28GM

# LILY 500

TYPE = BOTTLE

VOLUME = 500ML

WEIGHT = 46GM

NECK SIZE = 46MM

VARIANT = 1000ML





#### HOLY ROUND BOTTLE

TYPE = BOTTLE

VOLUME = 525ML

WEIGHT = 28GM

### ALOE 500

VOLUME = 530ML

WEIGHT = 25.5 GM





#### GLASS CLEANER

TYPE = BOTTLE