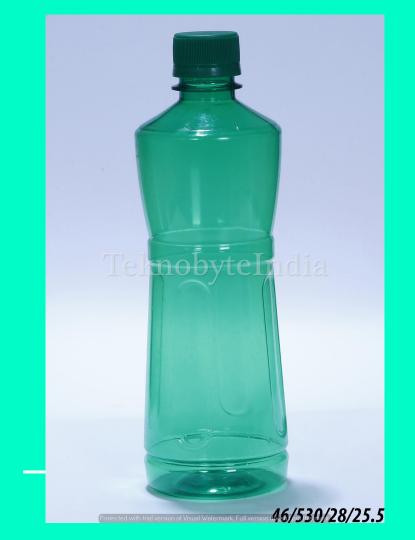

MM

WEIGHT = 38GM

VOLUME = 500ML





### SRIKANT 500

NECK SIZE = 28MM

WEIGHT = 25.5GM

VOLUME = 500ML

#### FORTUNE 500

NECK SIZE = 28MM

VOLUME = 500 ML

WEIGHT = 16.5 GM





# SACH 500

NECK SIZE = 83MM

VOLUME = 500ML

WEIGHT = 40GM

#### HIMACHAL 500

VOLUME = 500ML

WEIGHT = 25.5GM





### SACH 500

TYPE = BOTTLE

VOLUME = 500ML

WEIGHT = 25.5GM

#### KEOKARPIN 500

VOLUME = 500ML

WEIGHT = 32GM





### HOLLY RIB

TYPE = BOTTLE

VOLUME = 500 ML

WEIGHT = 28 GM

#### MANDORE 500

VOLUME = 500ML

WEIGHT = 40GM





### ROSE PHARMA 500

VOLUME = 500ML

WEIGHT = 28GM

# LILY 500

TYPE = BOTTLE

VOLUME = 500ML

WEIGHT = 46GM

NECK SIZE = 46MM

VARIANT = 1000ML





#### HOLY ROUND BOTTLE

TYPE = BOTTLE

VOLUME = 525ML

WEIGHT = 28GM

### ALOE 500

VOLUME = 530ML

WEIGHT = 25.5 GM





#### GLASS CLEANER

TYPE = BOTTLE

VOLUME = 550ML

WEIGHT = 38GM

#### HAYAT RING O RING

VOLUME = 555ML

WEIGHT = 25.5GM





#### HAYAT SHIP

VOLUME = 555ML

WEIGHT = 25.5 GM

VOL = 500 ML (HDPE)



# HD CUTE JAR 500

TYPE = JAR

VOLUME = 500ML

WEIGHT = 26 GM

#### HD CUTE BT 500

TYPE = BOTTLE

VOLUME = 500ML

WEIGHT = 26 GM





#### HD T CLEANER 500

TYPE = BOTTLE

VOLUME = 500ML

WEIGHT = 36GM

#### HD EXCEL 500

TYPE = BOTTLE

VOLUME = 500 ML

WEIGHT = 38 GM





### MANDORE 500

TYPE = JAR

VOLUME = 500 ML

WEIGHT = 40 GM

# TEKNOBYTE INDIA (PVT) LTD.

JITENDER KUMAR AGGARWAL (+91)9999799800