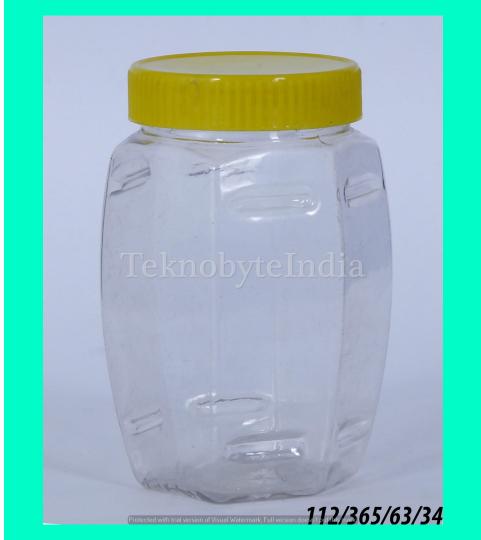

# TEKNOBYTE INDIA (PVT) LTD.

JITENDER KUMAR AGGARWAL (+91)9999799800

#### ABOUT OUR COMPANY

WHAT WE BELIEVE IS QUALITY. WHAT WE DELIVER IS QUALITY.



TEKNO MEANS TRUST AND CONFIDENCE

VOL. = 365,400,500,52 5,530,550,555 ML (PET)

#### HONEY 365

TYPE = JAR

NECK SIZE = 63MM

WEIGHT = 34 GM

VOLUME = 365 ML





# SAM 400

NECK SIZE = 73MM

WEIGHT = 35GM

VOLUME = 400 ML

#### CHAKRAPANI

NECK SIZE = 73MM

WEIGHT = 25

VOLUME = 400ML

TYPE = JAR





## MYSTAIR

NECK SIZE = 28 MM

WEIGHT = 22.5 GM

VOLUME = 400 ML

#### CHAND 500

NECK SIZE = 28 MM

WEIGHT = 25.5 GM

VOLUME = 500ML





### LOTUS 500

NECK SIZE = 28 MM

WEIGHT = 16.5 GM

VOLUME = 500 ML

### ALMOND 500

NECK SIZE = 28MM

WEIGHT = 38GM

VOLUME = 500ML





### SRIKANT 500

NECK SIZE = 28MM

WEIGHT = 25.5GM

VOLUME = 500ML

#### FORTUNE 500

NECK SIZE = 28MM

VOLUME = 500 ML

WEIGHT = 16.5 GM





# SACH 500

NECK SIZE = 83MM

VOLUME = 500ML

WEIGHT = 40GM

#### HIMACHAL 500

VOLUME = 500ML

WEIGHT = 25.5GM





### SACH 500

TYPE = BOTTLE

VOLUME = 500ML

WEIGHT = 25.5GM

#### KEOKARPIN 500

VOLUME = 500ML

WEIGHT = 32GM





#