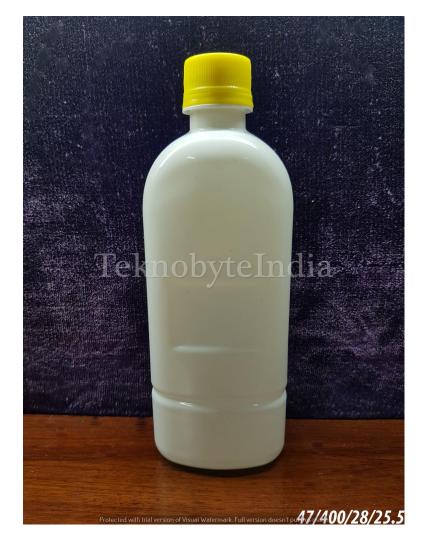

# TEKNOBYTE INDIA (PVT) LTD.

JITENDER KUMAR AGGARWAL (+91)9999799800

#### ABOUT OUR COMPANY

WHAT WE BELIEVE IS QUALITY. WHAT WE DELIVER IS QUALITY.



TEKNO MEANS TRUST AND CONFIDENCE

VOL. = 365,400,500,52 5,530,550,555 ML (PET)

#### HONEY 365

TYPE = JAR

NECK SIZE = 63MM

WEIGHT = 34 GM

VOLUME = 365 ML





# SAM 400

NECK SIZE = 73MM

WEIGHT = 35GM

VOLUME = 400 ML

#### CHAKRAPANI

NECK SIZE = 73MM

WEIGHT = 25

VOLUME = 400ML

TYPE = JAR





## MYSTAIR

NECK SIZE = 28 MM

WEIGHT = 22.5 GM

VOLUME = 400 ML

#### CHAND 500

NECK SIZE = 28 MM

WEIGHT = 25.5 GM

VOLUME = 500ML





### LOTUS 500

NECK SIZE = 28 MM

WEIGHT = 16.5 GM

VOLUME = 500 ML

### ALMOND 500

NECK SIZE = 28MM

WEIGHT = 38GM

VOLUME = 500ML





### SRIKANT 500

NECK SIZE = 28MM

WEIGHT = 25.5GM

VOLUME = 500ML

#### FORTUNE 500

NECK SIZE = 28MM

VOLUME = 500 ML

WEIGHT = 16.5 GM





# SACH 500

NECK SIZE = 83MM

VOLUME = 500ML

WEIGHT = 40GM

#### HIMACHAL 500

VOLUME = 500ML

WEIGHT = 25.5GM





### SACH 500

TYPE = BOTTLE

VOLUME = 500ML

WEIGHT = 25.5GM

#### KEOKARPIN 500

VOLUME = 500ML

WEIGHT = 32GM





### HOLLY RIB

TYPE = BOTTLE

VOLUME = 500 ML

WEIGHT = 28 GM

#### MANDORE 500

VOLUME = 500ML

WEIGHT = 40GM





### ROSE PHARMA 500

VOLUME