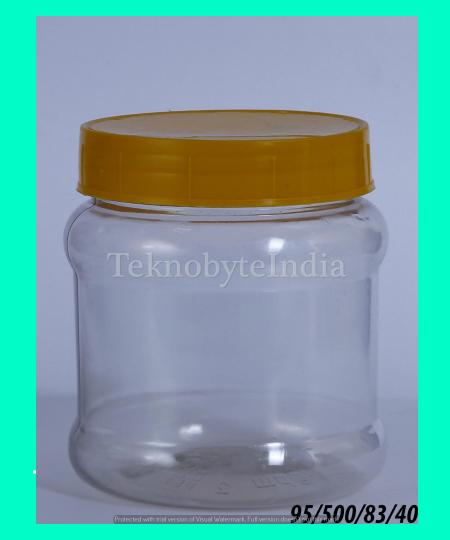

# SACH 500

NECK SIZE = 83MM

VOLUME = 500ML

WEIGHT = 40GM

### SACH 500

TYPE = BOTTLE

VOLUME = 500ML

WEIGHT = 25.5GM