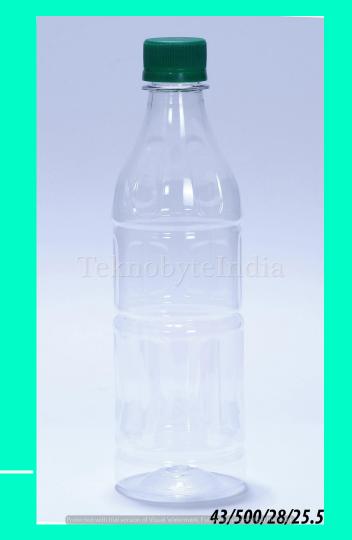

. = 365,400,500,52 5,530,550,555 ML (PET)

#### HONEY 365

TYPE = JAR

NECK SIZE = 63MM

WEIGHT = 34 GM

VOLUME = 365 ML





# SAM 400

NECK SIZE = 73MM

WEIGHT = 35GM

VOLUME = 400 ML

#### CHAKRAPANI

NECK SIZE = 73MM

WEIGHT = 25

VOLUME = 400ML

TYPE = JAR





## MYSTAIR

NECK SIZE = 28 MM

WEIGHT = 22.5 GM

VOLUME = 400 ML

#### CHAND 500

NECK SIZE = 28 MM

WEIGHT = 25.5 GM

VOLUME = 500ML





### LOTUS 500

NECK SIZE = 28 MM

WEIGHT = 16.5 GM

VOLUME = 500 ML

### ALMOND 500

NECK SIZE = 28MM

WEIGHT = 38GM

VOLUME = 500ML





### SRIKANT 500

NECK SIZE = 28MM

WEIGHT = 25.5GM

VOLUME = 500ML

#### FORTUNE 500

NECK SIZE = 28MM

VOLUME = 500 ML

WEIGHT = 16.5 GM





# SACH 500

NECK SIZE = 83MM

VOLUME = 500ML

WEIGHT = 40GM

#### HIMACHAL 500

VOLUME = 500ML

WEIGHT = 25.5GM





### SACH 500

TYPE = BOTTLE

VOLUME = 500ML

WEIGHT = 25.5GM

#### KEOKARPIN 500

VOLUME = 500ML

WEIGHT = 32GM





### HOLLY RIB

TYPE = BOTTLE

VOLUME = 500 ML

WEIGHT = 28 GM

#### MANDORE 500

VOLUME = 500ML

WEIGHT = 40GM





### ROSE PHARMA 500

VOLUME = 500ML

WEIGHT = 28GM

# LILY 500

TYPE = BOTTLE

VOLUME = 500ML

WEIGHT = 46GM

NECK SIZE = 46MM

VARIANT = 1000ML





#### HOLY ROUND BOTTLE

TYPE = BOTTLE

VOLUME = 525ML

WEIGHT = 28GM

### ALOE 500

VOLUME = 530ML

WEIGHT = 25.5 GM





#### GLASS CLEANER

TYPE = BOTTLE

VOLUME = 550ML

WEIGHT = 38GM

#### HAYAT RING O RING

VOLUME = 555ML

WEIGHT = 25.5GM





#### HAYAT SHIP

VOLUME = 555ML

WEIGHT = 25.5 GM

VOL = 500 ML (HDPE)



# HD CUTE JAR 500

TYPE = JAR

VOLUME = 500ML

WEIGHT = 26 GM

#### HD CUTE BT 500

TYPE =