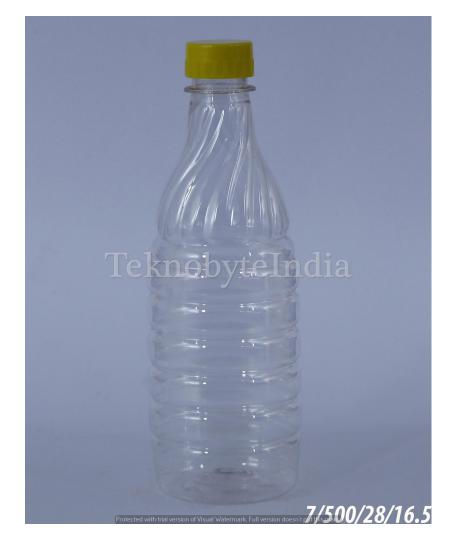

# TEKNOBYTE INDIA (PVT) LTD.

JITENDER KUMAR AGGARWAL (+91)9999799800

#### ABOUT OUR COMPANY

WHAT WE BELIEVE IS QUALITY. WHAT WE DELIVER IS QUALITY.



TEKNO MEANS TRUST AND CONFIDENCE

VOL. = 365,400,500,52 5,530,550,555 ML (PET)

#### HONEY 365

TYPE = JAR

NECK SIZE = 63MM

WEIGHT = 34 GM

VOLUME = 365 ML





# SAM 400

NECK SIZE = 73MM

WEIGHT = 35GM

VOLUME = 400 ML

#### CHAKRAPANI

NECK SIZE = 73MM

WEIGHT = 25

VOLUME = 400ML

TYPE = JAR





## MYSTAIR

NECK SIZE = 28 MM

WEIGHT = 22.5 GM

VOLUME = 400 ML

#### CHAND 500

NECK SIZE = 28 MM

WEIGHT = 25.5 GM

VOLUME = 500ML





### LOTUS 500

NECK SIZE = 28 MM

WEIGHT = 16.5 GM

VOLUME = 500 ML

### ALMOND 500

NECK SIZE = 28MM

WEIGHT = 38GM

VOLUME = 500ML





### SRIKANT 500

NECK SIZE = 28MM

WEIGHT = 25.5GM

VOLUME = 500ML

#### FORTUNE 500

NECK SIZE = 28MM

VOLUME = 500 ML

WEIGHT = 16.5 GM





# SACH 500

NECK SIZE = 83MM

VOLUME = 500ML

WEIGHT = 40GM

#### HIMACHAL 500

VOLUME = 500ML

WEIGHT = 25.5GM





### SACH 500

TYPE = BOTTLE

VOLUME = 500ML

WEIGHT = 25.5GM

#### KEOKARPIN 500

VOLUME = 500ML

WEIGHT = 32GM





### HOLLY RIB

TYPE = BOTTLE

VOLUME = 500 ML

WEIGHT = 28 GM

#### MANDORE 500

VOLUME = 500ML

WEIGHT = 40GM





### ROSE PHARMA 500

VOLUME = 500ML

WEIGHT = 28GM

# LILY 500

TYPE = BOTTLE

VOLUME = 500ML

WEIGHT = 46GM

NECK SIZE = 46MM

VARIANT = 1000ML





#### HOLY ROUND B