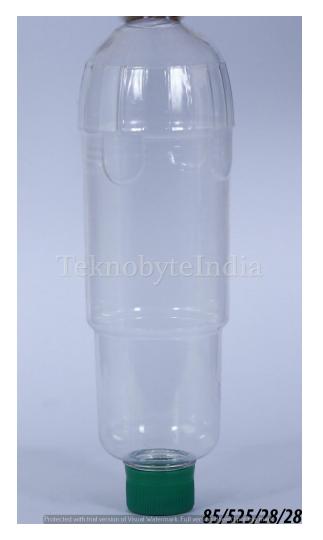

VOLUME = 500ML





### LOTUS 500

NECK SIZE = 28 MM

WEIGHT = 16.5 GM

VOLUME = 500 ML

### ALMOND 500

NECK SIZE = 28MM

WEIGHT = 38GM

VOLUME = 500ML





### SRIKANT 500

NECK SIZE = 28MM

WEIGHT = 25.5GM

VOLUME = 500ML

#### FORTUNE 500

NECK SIZE = 28MM

VOLUME = 500 ML

WEIGHT = 16.5 GM





# SACH 500

NECK SIZE = 83MM

VOLUME = 500ML

WEIGHT = 40GM

#### HIMACHAL 500

VOLUME = 500ML

WEIGHT = 25.5GM





### SACH 500

TYPE = BOTTLE

VOLUME = 500ML

WEIGHT = 25.5GM

#### KEOKARPIN 500

VOLUME = 500ML

WEIGHT = 32GM





### HOLLY RIB

TYPE = BOTTLE

VOLUME = 500 ML

WEIGHT = 28 GM

#### MANDORE 500

VOLUME = 500ML

WEIGHT = 40GM





### ROSE PHARMA 500

VOLUME = 500ML

WEIGHT = 28GM

# LILY 500

TYPE = BOTTLE

VOLUME = 500ML

WEIGHT = 46GM

NECK SIZE = 46MM

VARIANT = 1000ML





#### HOLY ROUND BOTTLE

TYPE = BOTTLE

VOLUME = 525ML

WEIGHT = 28GM

### ALOE 500

VOLUME = 530ML

WEIGHT = 25.5 GM





#### GLASS CLEANER

TYPE = BOTTLE

VOLUME = 550ML

WEIGHT = 38GM

#### HAYAT RING O RING

VOLUME = 555ML

WEIGHT = 25.5GM





#### HAYAT SHIP

VOLUME = 555ML

WEIGHT = 25.5 GM

VOL = 500 ML (HDPE)



# HD CUTE JAR 500

TYPE = JAR

VOLUME = 500ML

WEIGHT = 26 GM

#### HD CUTE BT 500

TYPE = BOTTLE

VOLUME = 500ML

WEIGHT = 26 GM





#### HD T CLEANER 500

TYPE = BOTTLE

VOLUME = 500ML

WEIGHT = 36GM

#### HD EXCEL 500

TYPE = BOTTLE

VOLUME = 500 ML

WEIGHT = 38 GM





### MANDORE 500

TYPE = JAR

VOLUME = 500 ML

WEIGHT = 40 GM

# TEKNOBYTE INDIA (PVT) LTD.

JITENDER KUMAR AGGARWAL (+91)9999799800