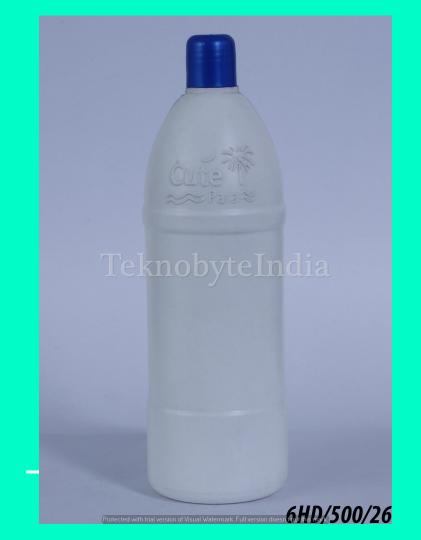

500ML

WEIGHT = 25.5GM

#### KEOKARPIN 500

VOLUME = 500ML

WEIGHT = 32GM





### HOLLY RIB

TYPE = BOTTLE

VOLUME = 500 ML

WEIGHT = 28 GM

#### MANDORE 500

VOLUME = 500ML

WEIGHT = 40GM





### ROSE PHARMA 500

VOLUME = 500ML

WEIGHT = 28GM

# LILY 500

TYPE = BOTTLE

VOLUME = 500ML

WEIGHT = 46GM

NECK SIZE = 46MM

VARIANT = 1000ML





#### HOLY ROUND BOTTLE

TYPE = BOTTLE

VOLUME = 525ML

WEIGHT = 28GM

### ALOE 500

VOLUME = 530ML

WEIGHT = 25.5 GM





#### GLASS CLEANER

TYPE = BOTTLE

VOLUME = 550ML

WEIGHT = 38GM

#### HAYAT RING O RING

VOLUME = 555ML

WEIGHT = 25.5GM





#### HAYAT SHIP

VOLUME = 555ML

WEIGHT = 25.5 GM

VOL = 500 ML (HDPE)



# HD CUTE JAR 500

TYPE = JAR

VOLUME = 500ML

WEIGHT = 26 GM

#### HD CUTE BT 500

TYPE = BOTTLE

VOLUME = 500ML

WEIGHT = 26 GM





#### HD T CLEANER 500

TYPE = BOTTLE

VOLUME = 500ML

WEIGHT = 36GM

#### HD EXCEL 500

TYPE = BOTTLE

VOLUME = 500 ML

WEIGHT = 38 GM





### MANDORE 500

TYPE = JAR

VOLUME = 500 ML

WEIGHT = 40 GM

# TEKNOBYTE INDIA (PVT) LTD.

JITENDER KUMAR AGGARWAL (+91)9999799800