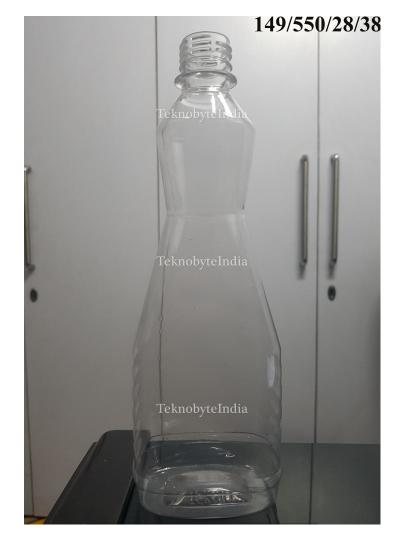

WEIGHT = 38GM

VOLUME = 500ML





### SRIKANT 500

NECK SIZE = 28MM

WEIGHT = 25.5GM

VOLUME = 500ML

#### FORTUNE 500

NECK SIZE = 28MM

VOLUME = 500 ML

WEIGHT = 16.5 GM





# SACH 500

NECK SIZE = 83MM

VOLUME = 500ML

WEIGHT = 40GM

#### HIMACHAL 500

VOLUME = 500ML

WEIGHT = 25.5GM





### SACH 500

TYPE = BOTTLE

VOLUME = 500ML

WEIGHT = 25.5GM

#### KEOKARPIN 500

VOLUME = 500ML

WEIGHT = 32GM





### HOLLY RIB

TYPE = BOTTLE

VOLUME = 500 ML

WEIGHT = 28 GM

#### MANDORE 500

VOLUME = 500ML

WEIGHT = 40GM





### ROSE PHARMA 500

VOLUME = 500ML

WEIGHT = 28GM

# LILY 500

TYPE = BOTTLE

VOLUME = 500ML

WEIGHT = 46GM

NECK SIZE = 46MM

VARIANT = 1000ML





#### HOLY ROUND BOTTLE

TYPE = BOTTLE

VOLUME = 525ML

WEIGHT = 28GM

### ALOE 500

VOLUME = 530ML

WEIGHT = 25.5 GM





#### GLASS CLEANER

TYPE = BOTTLE

VOLUME = 550ML

WEIGHT = 38GM

#### HAYAT RING O RING

VOLUME = 555ML

WEIGHT = 25.5GM





#### HAYAT SHIP

VOLUME = 555ML

WEIGHT = 25.5 GM

VOL = 500 ML (HDPE)



# HD CUTE JAR 500

TYPE = JAR

VOLUME = 500ML

WEIGHT = 26 GM

#### HD CUTE BT 500

TYPE = BOTTLE

VOLUME = 500ML

WEIGHT = 26 GM





#### HD T CLEANER 500

TYPE = BOTTLE

VOLUME = 500ML

WEIGHT = 36GM

#### HD EXCEL 500

TYPE = BOTTLE

VOLUME = 500 ML

WEIGHT = 38 GM





### MANDORE 500

TYPE = JAR

VOLUME = 500 ML

WEIGHT = 40 GM

# TEKNOBYTE INDIA (PVT) LTD.

JITENDER KUMAR AGGARWAL (+91)9999799800