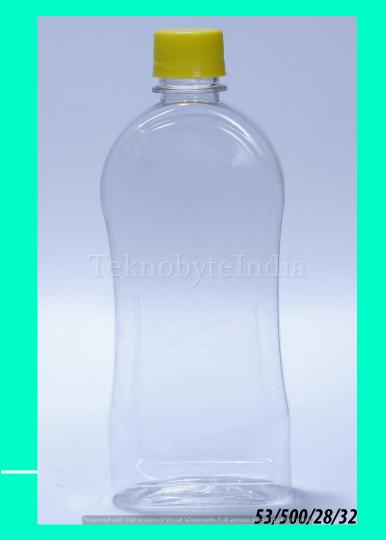

ML





# SAM 400

NECK SIZE = 73MM

WEIGHT = 35GM

VOLUME = 400 ML

#### CHAKRAPANI

NECK SIZE = 73MM

WEIGHT = 25

VOLUME = 400ML

TYPE = JAR





## MYSTAIR

NECK SIZE = 28 MM

WEIGHT = 22.5 GM

VOLUME = 400 ML

#### CHAND 500

NECK SIZE = 28 MM

WEIGHT = 25.5 GM

VOLUME = 500ML





### LOTUS 500

NECK SIZE = 28 MM

WEIGHT = 16.5 GM

VOLUME = 500 ML

### ALMOND 500

NECK SIZE = 28MM

WEIGHT = 38GM

VOLUME = 500ML





### SRIKANT 500

NECK SIZE = 28MM

WEIGHT = 25.5GM

VOLUME = 500ML

#### FORTUNE 500

NECK SIZE = 28MM

VOLUME = 500 ML

WEIGHT = 16.5 GM





# SACH 500

NECK SIZE = 83MM

VOLUME = 500ML

WEIGHT = 40GM

#### HIMACHAL 500

VOLUME = 500ML

WEIGHT = 25.5GM





### SACH 500

TYPE = BOTTLE

VOLUME = 500ML

WEIGHT = 25.5GM

#### KEOKARPIN 500

VOLUME = 500ML

WEIGHT = 32GM





### HOLLY RIB

TYPE = BOTTLE

VOLUME = 500 ML

WEIGHT = 28 GM

#### MANDORE 500

VOLUME = 500ML

WEIGHT = 40GM





### ROSE PHARMA 500

VOLUME = 500ML

WEIGHT = 28GM

# LILY 500

TYPE = BOTTLE

VOLUME = 500ML

WEIGHT = 46GM

NECK SIZE = 46MM

VARIANT = 1000ML





#### HOLY ROUND BOTTLE

TYPE = BOTTLE

VOLUME = 525ML

WEIGHT = 28GM

### ALOE 500

VOLUME = 530ML

WEIGHT = 25.5 GM





#### GLASS CLEANER

TYPE = BOTTLE

VOLUME = 550ML

WEIGHT = 38GM

#### HAYAT RING O RING

VOLUME = 555ML

WEIGHT = 25.5GM





#### HAYAT SHIP

VOLUME = 555ML

WEIGHT = 25.5 GM

VOL = 500 ML (HDPE)



# HD CUTE JAR 500

TYPE = JAR

VOLUME = 500ML

WEIGHT = 26 GM

#### HD CUTE BT 500

TYPE = BOTTLE

VOLUME = 500ML

WEIGHT = 26 GM





#### HD T CLEANER 500

TYPE = BOTTLE

VOLUME = 500ML

WEIGHT = 36GM

###