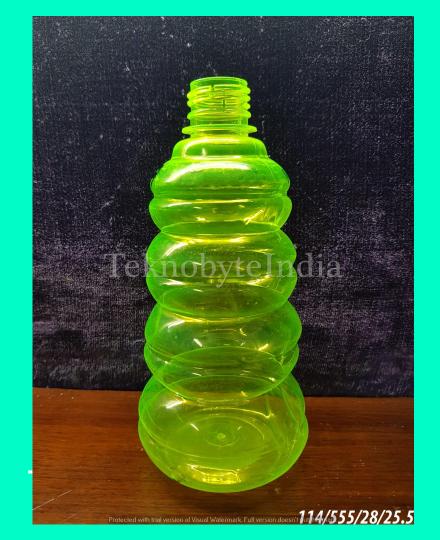

CK SIZE = 28MM

VOLUME = 500 ML

WEIGHT = 16.5 GM





# SACH 500

NECK SIZE = 83MM

VOLUME = 500ML

WEIGHT = 40GM

#### HIMACHAL 500

VOLUME = 500ML

WEIGHT = 25.5GM





### SACH 500

TYPE = BOTTLE

VOLUME = 500ML

WEIGHT = 25.5GM

#### KEOKARPIN 500

VOLUME = 500ML

WEIGHT = 32GM





### HOLLY RIB

TYPE = BOTTLE

VOLUME = 500 ML

WEIGHT = 28 GM

#### MANDORE 500

VOLUME = 500ML

WEIGHT = 40GM





### ROSE PHARMA 500

VOLUME = 500ML

WEIGHT = 28GM

# LILY 500

TYPE = BOTTLE

VOLUME = 500ML

WEIGHT = 46GM

NECK SIZE = 46MM

VARIANT = 1000ML





#### HOLY ROUND BOTTLE

TYPE = BOTTLE

VOLUME = 525ML

WEIGHT = 28GM

### ALOE 500

VOLUME = 530ML

WEIGHT = 25.5 GM





#### GLASS CLEANER

TYPE = BOTTLE

VOLUME = 550ML

WEIGHT = 38GM

#### HAYAT RING O RING

VOLUME = 555ML

WEIGHT = 25.5GM





#### HAYAT SHIP

VOLUME = 555ML

WEIGHT = 25.5 GM

VOL = 500 ML (HDPE)



# HD CUTE JAR 500

TYPE = JAR

VOLUME = 500ML

WEIGHT = 26 GM

#### HD CUTE BT 500

TYPE = BOTTLE

VOLUME = 500ML

WEIGHT = 26 GM





#### HD T CLEANER 500

TYPE = BOTTLE

VOLUME = 500ML

WEIGHT = 36GM

#### HD EXCEL 500

TYPE = BOTTLE

VOLUME = 500 ML

WEIGHT = 38 GM





### MANDORE 500

TYPE = JAR

VOLUME = 500 ML

WEIGHT = 40 GM

# TEKNOBYTE INDIA (PVT) LTD.

JITENDER KUMAR AGGARWAL (+91)9999799800