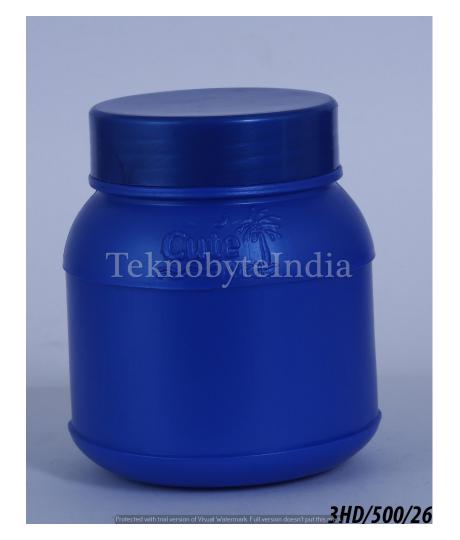

= 83MM

VOLUME = 500ML

WEIGHT = 40GM

#### HIMACHAL 500

VOLUME = 500ML

WEIGHT = 25.5GM





### SACH 500

TYPE = BOTTLE

VOLUME = 500ML

WEIGHT = 25.5GM

#### KEOKARPIN 500

VOLUME = 500ML

WEIGHT = 32GM





### HOLLY RIB

TYPE = BOTTLE

VOLUME = 500 ML

WEIGHT = 28 GM

#### MANDORE 500

VOLUME = 500ML

WEIGHT = 40GM





### ROSE PHARMA 500

VOLUME = 500ML

WEIGHT = 28GM

# LILY 500

TYPE = BOTTLE

VOLUME = 500ML

WEIGHT = 46GM

NECK SIZE = 46MM

VARIANT = 1000ML





#### HOLY ROUND BOTTLE

TYPE = BOTTLE

VOLUME = 525ML

WEIGHT = 28GM

### ALOE 500

VOLUME = 530ML

WEIGHT = 25.5 GM





#### GLASS CLEANER

TYPE = BOTTLE

VOLUME = 550ML

WEIGHT = 38GM

#### HAYAT RING O RING

VOLUME = 555ML

WEIGHT = 25.5GM





#### HAYAT SHIP

VOLUME = 555ML

WEIGHT = 25.5 GM

VOL = 500 ML (HDPE)



# HD CUTE JAR 500

TYPE = JAR

VOLUME = 500ML

WEIGHT = 26 GM

#### HD CUTE BT 500

TYPE = BOTTLE

VOLUME = 500ML

WEIGHT = 26 GM





#### HD T CLEANER 500

TYPE = BOTTLE

VOLUME = 500ML

WEIGHT = 36GM

#### HD EXCEL 500

TYPE = BOTTLE

VOLUME = 500 ML

WEIGHT = 38 GM





### MANDORE 500

TYPE = JAR

VOLUME = 500 ML

WEIGHT = 40 GM

# TEKNOBYTE INDIA (PVT) LTD.

JITENDER KUMAR AGGARWAL (+91)9999799800