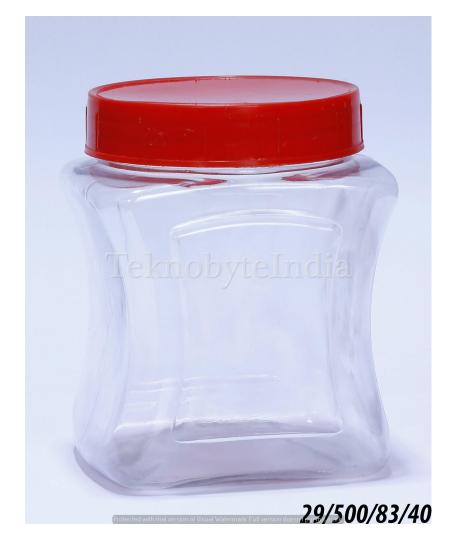

ABOUT OUR COMPANY

WHAT WE BELIEVE IS QUALITY. WHAT WE DELIVER IS QUALITY.



TEKNO MEANS TRUST AND CONFIDENCE

VOL. = 365,400,500,52 5,530,550,555 ML (PET)

#### HONEY 365

TYPE = JAR

NECK SIZE = 63MM

WEIGHT = 34 GM

VOLUME = 365 ML





# SAM 400

NECK SIZE = 73MM

WEIGHT = 35GM

VOLUME = 400 ML

#### CHAKRAPANI

NECK SIZE = 73MM

WEIGHT = 25

VOLUME = 400ML

TYPE = JAR





## MYSTAIR

NECK SIZE = 28 MM

WEIGHT = 22.5 GM

VOLUME = 400 ML

#### CHAND 500

NECK SIZE = 28 MM

WEIGHT = 25.5 GM

VOLUME = 500ML





### LOTUS 500

NECK SIZE = 28 MM

WEIGHT = 16.5 GM

VOLUME = 500 ML

### ALMOND 500

NECK SIZE = 28MM

WEIGHT = 38GM

VOLUME = 500ML





### SRIKANT 500

NECK SIZE = 28MM

WEIGHT = 25.5GM

VOLUME = 500ML

#### FORTUNE 500

NECK SIZE = 28MM

VOLUME = 500 ML

WEIGHT = 16.5 GM





# SACH 500

NECK SIZE = 83MM

VOLUME = 500ML

WEIGHT = 40GM

#### HIMACHAL 500

VOLUME = 500ML

WEIGHT = 25.5GM





### SACH 500

TYPE = BOTTLE

VOLUME = 500ML

WEIGHT = 25.5GM

#### KEOKARPIN 500

VOLUME = 500ML

WEIGHT = 32GM





### HOLLY RIB

TYPE = BOTTLE

VOLUME = 500 ML

WEIGHT = 28 GM

#### MANDORE 500

VOLUME = 500ML

WEIGHT = 40GM





### ROSE PHARMA 500

VOLUME = 500ML

WEIGHT = 28GM

# LILY 500

TYPE = BOTTLE

VOLUME = 500ML

WEIGHT = 46GM

NECK SIZE = 46MM

VARIANT = 1000ML





#### HOLY ROUND BOTTLE

TYPE = BOTTLE

VOLUME = 525ML

WEIGHT = 28GM

### ALOE 500

VOLUME = 530ML

WEIGHT = 25.5 GM





#### GLASS CLEANER

TYPE = BOTTLE

VOLUME = 550ML

WEIGHT = 38GM

#### HAYAT RING O RING

VOLUME = 555ML

WEIGHT = 25.5GM





#### HAYAT SHIP

VOLUME = 555ML

WEIGHT = 25.5 GM